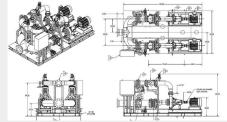

## Waste Water Neutralization Skid (AR)

#### 30hp 8x6-16 Process Pumps

- 1500gpm @ 50' TDH each
- 30hp/ 1200rpm/ 460v motors
- · Fiberglass Piping
- PFA lined valves
- Duplex pump control panel