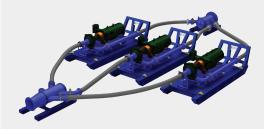

# Mine Mill Water Reclaim Pump Skids (AZ)

#### 800hp 10x8-24 Dewatering Pumps

- 4,000gpm @ 515' TDH each
- 800hp/ 1800rpm/ 4160v motors
- 300# headers and hoses
- Rugged skid design for mobility
- Variable speed drives