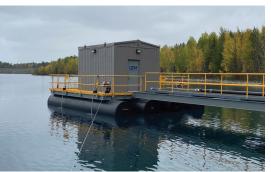

# Raw Water Supply For Municipal Water Treatment Plant (MN)

#### 50hp Vertical Turbine Pumps

- 400gpm @ 277′ TDH each
- 50 hp/ 3600rpm/ 460v motors
- Floating barge with access
- Climate controlled enclosure
- NSF-61 (portable water) compliant