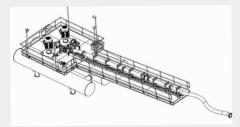

## Waste Water Neutralization Skid (AR)

#### 30hp 8x6-16 Process Pumps

- 1500gpm @ 50' TDH each
- 30hp/ 1200rpm/ 460v motors
- · Fiberglass Piping
- PFA lined valves
- Duplex pump control panel