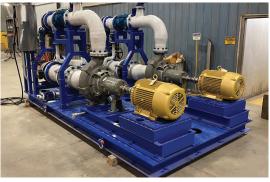

## Waste Water Neutralization Skid (AR)

#### 30hp 8x6-16 Process Pumps

- 1500gpm @ 50' TDH each
- 30hp/ 1200rpm/ 460v motors
- · Fiberglass Piping
- PFA lined valves
- Duplex pump control panel