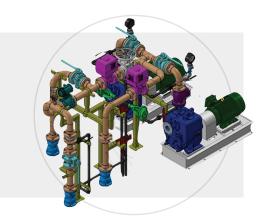

## Waste Water Neutralization Skid (AR)

#### 30hp 8x6-16 Process Pumps

- 1500gpm @ 50' TDH each
- 30hp/ 1200rpm/ 460v motors
- · Fiberglass Piping
- PFA lined valves
- Duplex pump control panel