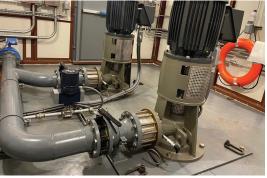

# Raw Water Supply For Municipal Water Treatment Plant (MN)

#### 50hp Vertical Turbine Pumps

- 400gpm @ 277′ TDH each
- 50 hp/ 3600rpm/ 460v motors
- Floating barge with access
- Climate controlled enclosure
- NSF-61 (portable water) compliant