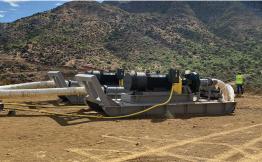

# Mine Mill Water Reclaim Pump Skids (AZ)

#### 800hp 10x8-24 Dewatering Pumps

- 4,000gpm @ 515' TDH each
- 800hp/ 1800rpm/ 4160v motors
- 300# headers and hoses
- Rugged skid design for mobility
- Variable speed drives