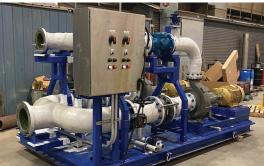

## Waste Water Neutralization Skid (AR)

#### 30hp 8x6-16 Process Pumps

- 1500gpm @ 50' TDH each
- 30hp/ 1200rpm/ 460v motors
- · Fiberglass Piping
- PFA lined valves
- Duplex pump control panel