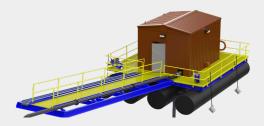

# Mine Mill Water Reclaim Pump Skids (AZ)

#### 800hp 10x8-24 Dewatering Pumps

- 4,000gpm @ 515' TDH each
- 800hp/ 1800rpm/ 4160v motors
- 300# headers and hoses
- Rugged skid design for mobility
- Variable speed drives