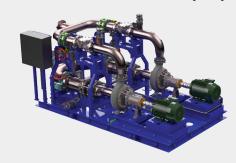

## Waste Water Neutralization Skid (AR)

#### 30hp 8x6-16 Process Pumps

- 1500gpm @ 50' TDH each
- 30hp/ 1200rpm/ 460v motors
- · Fiberglass Piping
- PFA lined valves
- Duplex pump control panel