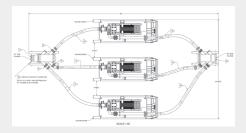

# Mine Mill Water Reclaim Pump Skids (AZ)

#### 800hp 10x8-24 Dewatering Pumps

- 4,000gpm @ 515' TDH each
- 800hp/ 1800rpm/ 4160v motors
- 300# headers and hoses
- Rugged skid design for mobility
- Variable speed drives