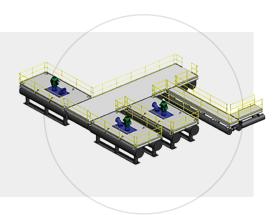

# Raw Water Supply For Municipal Water Treatment Plant (MN)

#### 50hp Vertical Turbine Pumps

- 400gpm @ 277′ TDH each
- 50 hp/ 3600rpm/ 460v motors
- Floating barge with access
- Climate controlled enclosure
- NSF-61 (portable water) compliant