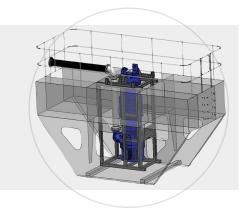

# Mine Mill Water Reclaim Pump Skids (AZ)

#### 800hp 10x8-24 Dewatering Pumps

- 4,000gpm @ 515' TDH each
- 800hp/ 1800rpm/ 4160v motors
- 300# headers and hoses
- Rugged skid design for mobility
- Variable speed drives