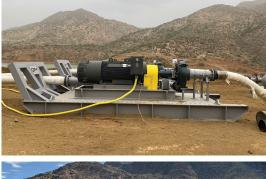

# Mine Mill Water Reclaim Pump Skids (AZ)

#### 800hp 10x8-24 Dewatering Pumps

- 4,000gpm @ 515' TDH each
- 800hp/ 1800rpm/ 4160v motors
- 300# headers and hoses
- Rugged skid design for mobility
- Variable speed drives