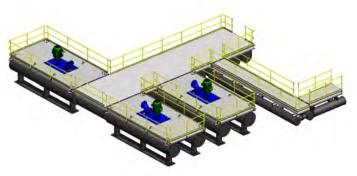

**Floating Climate-Controlled Pump House** 

**Multiple Pump Open Air Floating Barge** 

**Mobile Self-Priming Pump House** 

**Submersible Pump in Aluminum Barge** 