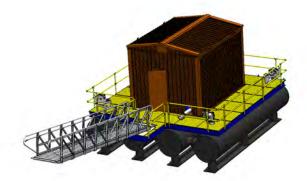

**Floating Climate-Controlled Pump House** 

**Multiple Pump Open Air Floating Barge** 

**Mobile Self-Priming Pump House** 

**Submersible Pump in Aluminum Barge** 